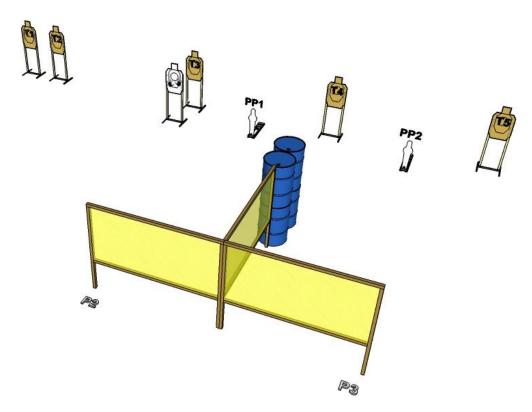

| Not Your Day                                                                                                                                                                                                                                                           |                           |
|------------------------------------------------------------------------------------------------------------------------------------------------------------------------------------------------------------------------------------------------------------------------|---------------------------|
| Start Position: Standing at P1, facing up range, strong hand holding cell phone to ear, support hand                                                                                                                                                                   | Scoring: Vickers Count    |
| relaxed at side, gun loaded to division capacity and holstered.                                                                                                                                                                                                        | Scored Shots: 12          |
| on your way nome. As you are making your way our you are chanenged by a group or mugs and                                                                                                                                                                              | Target Distance: 8 yards  |
|                                                                                                                                                                                                                                                                        | Concealment: Required     |
| Stage Procedure: At the signal, turn, draw, and engage targets T1-T2 while moving to cover at P2. From cover at P2 and P3, engage targets T3-T5 and poppers PP1-PP2 in tactical priority (barricade order). All paper requires two (2) shots each and steel must fall. | Penalties: Per IDPA Rules |